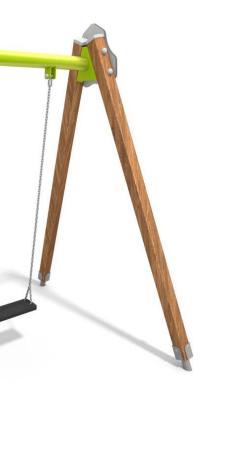

## MATERIALS:

STEEL CONSTRUCTION: GALVANIZED AND COVERED
IN POWDER COATING PAINT
WITH A SOFT EPDM RUBBER

THE SEAT ARE MADE WITH

WOODEN POSTS ANCHORED TO THE GROUND WITH POWDER GALVANIZED AND POWDER COATED STEEL ANCHORS.