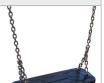

## MATERIALS:

STEEL CONSTRUCTION: GALVANIZED AND COVERED
IN POWDER COATING PAINT
WITH A SOFT EPDM RUBBER

THE SEAT ARE MADE WITH

WOODEN POSTS ANCHORED TO THE GROUND WITH POWDER GALVANIZED AND POWDER COATED STEEL ANCHORS.