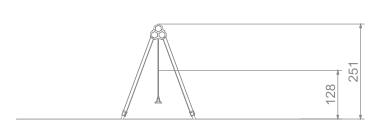

## INFORMATION ABOUT THE PRODUCT

| Dimensions                                                                                                                       | 197 x 226 cm |
|----------------------------------------------------------------------------------------------------------------------------------|--------------|
| Safety zone                                                                                                                      | 750 x 175 cm |
| Safety zone area                                                                                                                 | 14 m²        |
| Overall height                                                                                                                   | 251 cm       |
| Free fall height                                                                                                                 | 128 cm       |
| Amount of users                                                                                                                  | 1            |
| Product complies with EN 1176-1:2017-12                                                                                          | YES          |
| Availability of spare parts                                                                                                      | YES          |
| Age range                                                                                                                        | 1-12         |
| According to EN 1176-1:2017-12 norm, the product requires applying a safety surface according to the product's free fall height. |              |