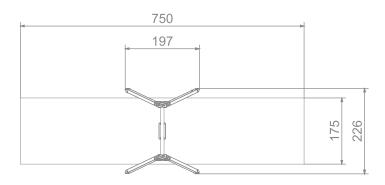

## INFORMATION ABOUT THE PRODUCT

| Dimensions                                                                                                                       | 197 x 226 cm |
|----------------------------------------------------------------------------------------------------------------------------------|--------------|
| Safety zone                                                                                                                      | 750 x 175 cm |
| Safety zone area                                                                                                                 | 14 m²        |
| Overall height                                                                                                                   | 251 cm       |
| Free fall height                                                                                                                 | 128 cm       |
| Amount of users                                                                                                                  | 1            |
| Product complies with EN 1176-1:2017-12                                                                                          | YES          |
| Availability of spare parts                                                                                                      | YES          |
| Age range                                                                                                                        | 1-12         |
| According to EN 1176-1:2017-12 norm, the product requires applying a safety surface according to the product's free fall height. |              |