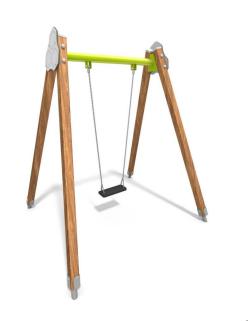

8004

## INFORMATION ABOUT THE PRODUCT

| Dimensions                                                                                                                       | 197 x 226 cm |
|----------------------------------------------------------------------------------------------------------------------------------|--------------|
| Safety zone                                                                                                                      | 750 x 175 cm |
| Safety zone area                                                                                                                 | 14 m²        |
| Overall height                                                                                                                   | 251 cm       |
| Free fall height                                                                                                                 | 128 cm       |
| Amount of users                                                                                                                  | 1            |
| Product complies with EN 1176-1:2017-12                                                                                          | YES          |
| Availability of spare parts                                                                                                      | YES          |
| Age range                                                                                                                        | 1-12         |
| According to EN 1176-1:2017-12 norm, the product requires applying a safety surface according to the product's free fall height. |              |

8004 **SINGLE** 

SCALE 1:100

## MATERIALS:

STEEL CONSTRUCTION: GALVANIZED AND COVERED
IN POWDER COATING PAINT
WITH A SOFT EPDM RUBBER

THE SEAT ARE MADE WITH

WOODEN POSTS ANCHORED TO THE GROUND WITH POWDER GALVANIZED AND POWDER COATED STEEL ANCHORS.