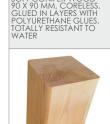

## MATERIALS:

STEEL CONSTRUCTION: GALVANIZED AND COVERED
IN POWDER COATING PAINT
WITH A SOFT EPDM RUBBER

THE SEAT ARE MADE WITH

WOODEN POSTS ANCHORED TO THE GROUND WITH POWDER GALVANIZED AND POWDER COATED STEEL ANCHORS.